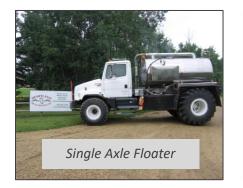

| Equipment - Trucks                             | <b>1 Month</b> (200 hrs) | <b>1 Month</b> (300 hrs) | <b>1 Month (</b> 400 hrs) |
|------------------------------------------------|--------------------------|--------------------------|---------------------------|
| Water Trucks - Automatics                      |                          | Save 10%                 | <u>Save 20%</u>           |
| Tandem Axle Conventional - 100 BBL Tanks       | \$11,000.00 (\$55.00/hr) | \$14,850.00 (\$49.50/hr) | \$17,600.00 (\$44.00/hr)  |
| Single Axle Conventional(4x4) – 50-63 BBL Tank | \$9,500.00 (\$47.50/hr)  | \$12,825.00 (\$42.75/hr) | \$15,200.00 (\$38.00/hr)  |
| Single Axle Floater - 50 BBL Tank              | \$12,500.00(\$62.50/hr)  | \$16,800.00 (\$56.25/hr) | \$20,000.00 (\$50.00/hr)  |
| Single Axle Floater(4X4) – 57-63 BBL Tank      | \$13,000.00(\$65.00/hr)  | \$17,550.00 (\$58.50/hr) | \$20,800.00 (\$52.00/hr)  |
| Tandem Axle Floater - 100 BBL Tanks            | \$13,000.00(\$65.00/hr)  | \$17,550.00 (\$58.50/hr) | \$20,800.00 (\$52.00/hr)  |
| Gravel Trucks – Automatics                     |                          |                          |                           |
| Tandem 16ft Box / Pup Capable (475hp)          | \$8,500.00 (\$42.50/hr)  | \$11,475.00 (\$38.25/hr) | \$13,600.00 (\$34.00/hr)  |
| Equipment - Miscellaneous                      | Daily (8 hrs)            | Weekly (40 hrs)          | <b>1 Month</b> (200 hrs)  |
| Skidsteer                                      |                          | Save 10%                 | Save 20%                  |
| 2024 JCB 270 Skidsteer - 78" GP Bucket         | \$560.00                 | \$2,500.00               | \$11,200.00               |
| Skidsteer - 96" Snow Bucket                    | \$75.00                  | \$350.00                 | \$1000.00                 |
| Skidsteer Extra Bucket - 78" Dirt/ GP          | \$50.00                  | \$250.00                 | \$700.00                  |
| Skidsteer Pallet Forks                         | \$40.00                  | \$200.00                 | \$400.00                  |
| Skidsteer Tree Spade Bucket                    | \$50.00                  | \$250.00                 | \$700.00                  |
| Skidsteer Rock Bucket w/ Grapple               | \$75.00                  | \$350.00                 | \$1000.00                 |