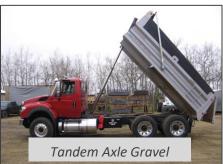

| Equipment - Trucks                             | <b>1 Month</b> (200 hrs) | <b>1 Month</b> (300 hrs) | <b>1 Month (</b> 400 hrs) |
|------------------------------------------------|--------------------------|--------------------------|---------------------------|
| Water Trucks - Automatics                      |                          | Save 10%                 | <u>Save 20%</u>           |
| Tandem Axle Conventional - 100 BBL Tanks       | \$11,000.00 (\$55.00/hr) | \$14,850.00 (\$49.50/hr) | \$17,600.00 (\$44.00/hr)  |
| Single Axle Conventional(4x4) – 50-63 BBL Tank | \$9,500.00 (\$47.50/hr)  | \$12,825.00 (\$42.75/hr) | \$15,200.00 (\$38.00/hr)  |
| Single Axle Floater - 50 BBL Tank              | \$12,500.00(\$62.50/hr)  | \$16,800.00 (\$56.25/hr) | \$20,000.00 (\$50.00/hr)  |
| Single Axle Floater(4X4) – 57-63 BBL Tank      | \$13,000.00(\$65.00/hr)  | \$17,550.00 (\$58.50/hr) | \$20,800.00 (\$52.00/hr)  |
| Tandem Axle Floater - 100 BBL Tanks            | \$13,000.00(\$65.00/hr)  | \$17,550.00 (\$58.50/hr) | \$20,800.00 (\$52.00/hr)  |
| Gravel Trucks – Automatics                     |                          |                          |                           |
| Tandem 16ft Box / Pup Capable (475hp)          | \$8,500.00 (\$42.50/hr)  | \$11,475.00 (\$38.25/hr) | \$13,600.00 (\$34.00/hr)  |
| Equipment - Miscellaneous                      | Daily (8 hrs)            | Weekly (40 hrs)          | <b>1 Month</b> (200 hrs)  |
| Skidsteer                                      |                          | Save 10%                 | Save 20%                  |
| 2024 JCB 270 Skidsteer - 78" GP Bucket         | \$560.00                 | \$2,500.00               | \$11,200.00               |
| Skidsteer - 96" Snow Bucket                    | \$75.00                  | \$350.00                 | \$1000.00                 |
| Skidsteer Extra Bucket - 78" Dirt/ GP          | \$50.00                  | \$250.00                 | \$700.00                  |
| Skidsteer Pallet Forks                         | \$40.00                  | \$200.00                 | \$400.00                  |
| Skidsteer Tree Spade Bucket                    | \$50.00                  | \$250.00                 | \$700.00                  |
| Skidsteer Rock Bucket w/ Grapple               | \$75.00                  | \$350.00                 | \$1000.00                 |