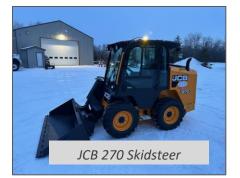

| Equipment - Trucks                             | <b>1 Month</b> (200 hrs) | <b>1 Month</b> (300 hrs) | <b>1 Month (</b> 400 hrs) |
|------------------------------------------------|--------------------------|--------------------------|---------------------------|
| Water Trucks - Automatics                      |                          | Save 10%                 | <u>Save 20%</u>           |
| Tandem Axle Conventional - 100 BBL Tanks       | \$11,000.00 (\$55.00/hr) | \$14,850.00 (\$49.50/hr) | \$17,600.00 (\$44.00/hr)  |
| Single Axle Conventional(4x4) – 50-63 BBL Tank | \$9,500.00 (\$47.50/hr)  | \$12,825.00 (\$42.75/hr) | \$15,200.00 (\$38.00/hr)  |
| Single Axle Floater - 50 BBL Tank              | \$12,500.00(\$62.50/hr)  | \$16,800.00 (\$56.25/hr) | \$20,000.00 (\$50.00/hr)  |
| Single Axle Floater(4X4) – 57-63 BBL Tank      | \$13,000.00(\$65.00/hr)  | \$17,550.00 (\$58.50/hr) | \$20,800.00 (\$52.00/hr)  |
| Tandem Axle Floater - 100 BBL Tanks            | \$13,000.00(\$65.00/hr)  | \$17,550.00 (\$58.50/hr) | \$20,800.00 (\$52.00/hr)  |
| Gravel Trucks – Automatics                     |                          |                          |                           |
| Tandem 16ft Box / Pup Capable (475hp)          | \$8,500.00 (\$42.50/hr)  | \$11,475.00 (\$38.25/hr) | \$13,600.00 (\$34.00/hr)  |
| Equipment - Miscellaneous                      | Daily (8 hrs)            | Weekly (40 hrs)          | <b>1 Month</b> (200 hrs)  |
| Skidsteer                                      |                          | Save 10%                 | Save 20%                  |
| 2024 JCB 270 Skidsteer - 78" GP Bucket         | \$560.00                 | \$2,500.00               | \$11,200.00               |
| Skidsteer - 96" Snow Bucket                    | \$75.00                  | \$350.00                 | \$1000.00                 |
| Skidsteer Extra Bucket - 78" Dirt/ GP          | \$50.00                  | \$250.00                 | \$700.00                  |
| Skidsteer Pallet Forks                         | \$40.00                  | \$200.00                 | \$400.00                  |
| Skidsteer Tree Spade Bucket                    | \$50.00                  | \$250.00                 | \$700.00                  |
| Skidsteer Rock Bucket w/ Grapple               | \$75.00                  | \$350.00                 | \$1000.00                 |