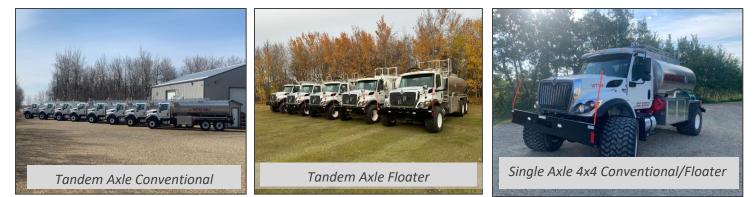

| Equipment - Trucks                             | <b>1 Month</b> (200 hrs) | <b>1 Month</b> (300 hrs) | <b>1 Month (</b> 400 hrs) |
|------------------------------------------------|--------------------------|--------------------------|---------------------------|
| Water Trucks - Automatics                      |                          | Save 10%                 | <u>Save 20%</u>           |
| Tandem Axle Conventional - 100 BBL Tanks       | \$11,000.00 (\$55.00/hr) | \$14,850.00 (\$49.50/hr) | \$17,600.00 (\$44.00/hr)  |
| Single Axle Conventional(4x4) – 50-63 BBL Tank | \$9,500.00 (\$47.50/hr)  | \$12,825.00 (\$42.75/hr) | \$15,200.00 (\$38.00/hr)  |
| Single Axle Floater - 50 BBL Tank              | \$12,500.00(\$62.50/hr)  | \$16,800.00 (\$56.25/hr) | \$20,000.00 (\$50.00/hr)  |
| Single Axle Floater(4X4) – 57-63 BBL Tank      | \$13,000.00(\$65.00/hr)  | \$17,550.00 (\$58.50/hr) | \$20,800.00 (\$52.00/hr)  |
| Tandem Axle Floater - 100 BBL Tanks            | \$13,000.00(\$65.00/hr)  | \$17,550.00 (\$58.50/hr) | \$20,800.00 (\$52.00/hr)  |
| Gravel Trucks – Automatics                     |                          |                          |                           |
| Tandem 16ft Box / Pup Capable (475hp)          | \$8,500.00 (\$42.50/hr)  | \$11,475.00 (\$38.25/hr) | \$13,600.00 (\$34.00/hr)  |
| Equipment - Miscellaneous                      | Daily (8 hrs)            | Weekly (40 hrs)          | <b>1 Month</b> (200 hrs)  |
| Skidsteer                                      |                          | Save 10%                 | Save 20%                  |
| 2024 JCB 270 Skidsteer - 78" GP Bucket         | \$560.00                 | \$2,500.00               | \$11,200.00               |
| Skidsteer - 96" Snow Bucket                    | \$75.00                  | \$350.00                 | \$1000.00                 |
| Skidsteer Extra Bucket - 78" Dirt/ GP          | \$50.00                  | \$250.00                 | \$700.00                  |
| Skidsteer Pallet Forks                         | \$40.00                  | \$200.00                 | \$400.00                  |
| Skidsteer Tree Spade Bucket                    | \$50.00                  | \$250.00                 | \$700.00                  |
| Skidsteer Rock Bucket w/ Grapple               | \$75.00                  | \$350.00                 | \$1000.00                 |